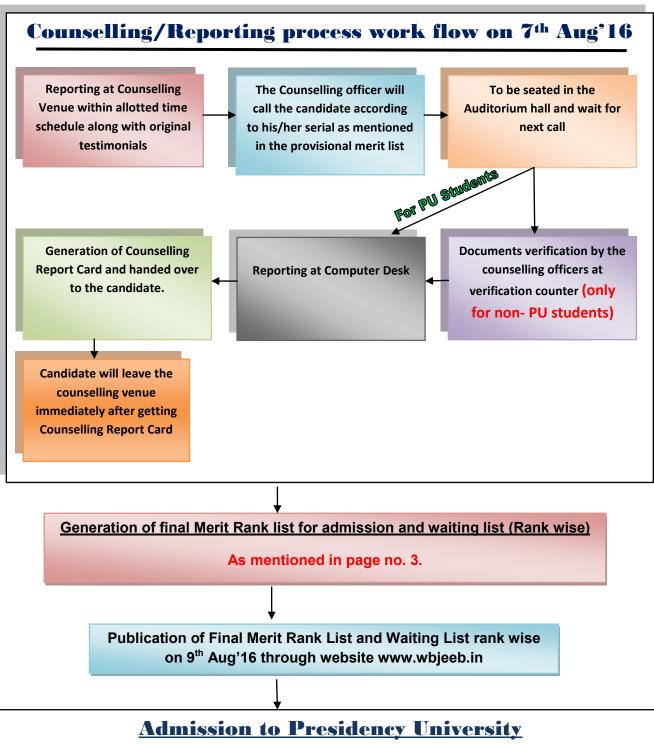

## Counselling cum verification Program Schedule:

The Deptt./ subject-wise Counselling cum verification program schedule (time slot) is given in a separate sheet. The candidates will be allowed to enter into the main Counselling cum verification venue at their respective allotted times span.

## Preparation of final merit rank list:

- A) For PU Students: The provisional merit list has been prepared on the basis of the CGPA obtained in the UG (Hons.) level and who appeared or applied in the PUMDET-2016 entrance examination. The final merit rank list and waiting rank list will be generated on the basis of the CGPA obtained in UG (Hons.) level and who participated as well as reported in the counselling cum verification of PUMDET-2016.
- B) For non-PU Students: The final merit rank list and waiting list will be prepared on the basis of the marks obtained in the common entrance examination of PUMDET-2016 conducted by the WBJEEB subject to fulfillment of requisite qualifying marks or CGPA in UG (Hons) level as stipulated in the Information Brochure of PUBDET & PUMDET -2016 and must have attained the counselling cum verification conducting by the Board.

## Important points to be noted:

- Appearance of name of a candidate in the provisional merit list/Counselling cum verification schedule does not guarantee a seat in the subject/department of Presidency University. Only the provisional merit listed candidates are to be allowed in the Counselling cum verification.
- The candidate have to report physically with their original testimonials at the Counselling cum verification venue. Reporting at the Counselling cum verification session is mandatory for both PU and non-PU students whose names appear in the provisional merit list. Candidates will not be considered, who have not reported at counselling venue, during generation of 'final merit rank list'/'waiting rank list'.

- Candidates must bring their original documents. No candidate will be entertained to participate in the Counselling cum verification without having original documents.
- Order of reporting during Counselling cum verification time slot is not the criteria/relevant for preparing the final merit rank list/waiting rank list for admission.Reporting time of the candidates has no bearing on the position of the candidates in the merit list.
- A 'Counselling cum verification Report Card' will be generated from the Computer Reporting desk (after completion of all formalities) which will be handed over to the candidate. Until the said Counselling cum verification Report Card is getting from the reporting desk the Counselling cum verification/reporting is never be considered as complete.
- Candidates, who have appeared or are appearing for the final B.A./B.Sc. examination at the time of admission, but do not have their final results, may seek provisional admission, on the basis of marks obtained up to the previous parts of their Bachelor's examination. If selected, they must submit their final mark sheet by 31<sup>st</sup> August, demonstrating that they fulfill the minimum condition of eligibility failing which their candidature will be cancelled.
- Department/subject wise Final Merit Rank List/Waiting Rank List will be prepared by WBJEEB and the same will be handed over to the Presidency University authority.
- Reporting in the Counselling cum verification session does not guarantee admission.
- There will be provision at the Counselling cum verification venue to make necessary corrections like spelling of name and address and other information of the candidates, if needed.
- The final merit rank listed candidates will have to report physically in Presidency University for taking admission as per the PG-Post Counselling Admission Notification issued by the Presidency authority. The Counselling Reporting Card will have to be produced in original at Presidency University during admission.
- The Counselling cum verification will not be stopped / detained for any particular candidate being absent at the time of reporting.