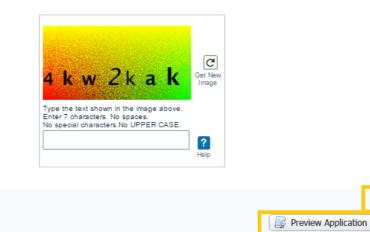

- $\circ$   $\;$  After Entering required details, Please click on submit Button.
- Then you will get Below page.
- Please confirm the details.

| State Bank Collect     Reprint Remittance Form | State Bank Collect |                                             | 22-                                              | -May-20 |
|------------------------------------------------|--------------------|---------------------------------------------|--------------------------------------------------|---------|
| Payment History                                |                    | Verify details and confirm this transaction |                                                  |         |
|                                                |                    | Name                                        | TELANGANA PRIVATE MEDICAL AND DENTAL COLLEGES MA |         |
|                                                |                    | Category                                    | MCET-AC-2015                                     |         |
|                                                |                    | USER ID(Enter same user id received by sms) | 0000002                                          |         |
|                                                |                    | APPLICANT NAME                              | XXXXXXXXXXXXXXXXXXXXXXXXXXXXXXXXXXXXXXX          |         |
|                                                |                    | MOBILE NUMBER                               | 9032010202                                       |         |
|                                                |                    | EXAM FEE                                    | 20                                               |         |
|                                                |                    | Total Amount                                | INR 20.00                                        |         |
|                                                |                    | Remarks                                     |                                                  |         |
|                                                |                    | Please ensure that you are making the       | payment to the correct payee.                    |         |
|                                                |                    |                                             | 31                                               |         |