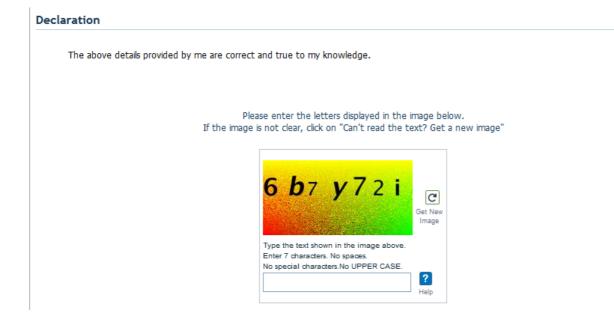

| Name *                                 | 200000000000000000000000000000000000000 |  |
|----------------------------------------|-----------------------------------------|--|
| Date of Birth *                        | 20/5/2015                               |  |
| Mobile Number *                        | 9032010202                              |  |
| Enter the text as shown in the image * |                                         |  |
|                                        | CEA45                                   |  |
|                                        | Submit Reset Back                       |  |