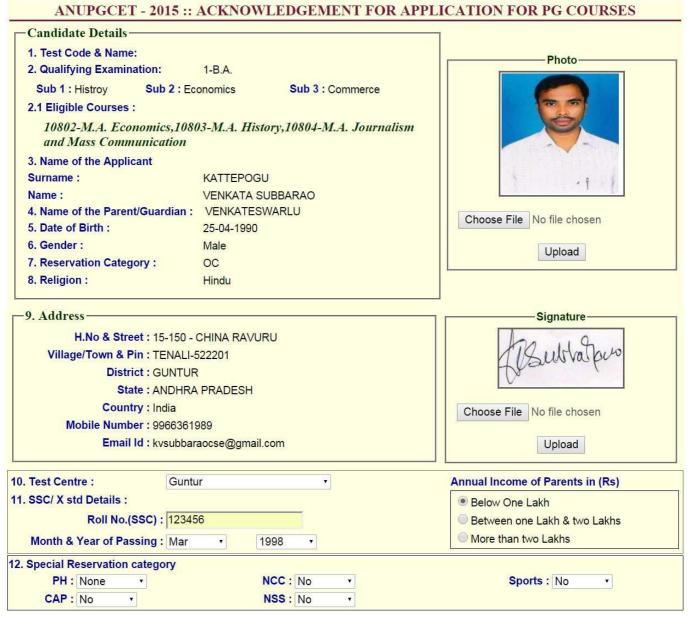

### **Application Preview**

(Please verify all the contents and Click Save & Print Button) (Print out of this preview page is not valid)

1. Test Code & Name:

2. Qualifying Examination: 1-B.A.

Sub1: Histroy Sub2: Economics

Sub3 : Commerce
3. Name of the Applicant
Surname : KATTEPOGU
Name : VENKATA SUBBARAO
4. Name of the Parent / Guardian

VENKATESWARLU

 5. Date of Birth: 25-04-1990
 6. Gender: Male

 7. Category: OC
 8. Religion: Hindu

9. Address:

H.No & Street: 15-150 - CHINA RAVURU

Village/Town & Pin : TENALI-522201 District : GUNTUR

State : ANDHRA PRADESH

Country : India

Mobile Number : 9966361989

Email Id: kvsubbaraocse@gmail.com

10. Test Center: Guntur Annual Income of Parents in (Rs)

11. SSC/ X std Details:

Roll No.(SSC): 123456 Below One Lakh

Month & Year of Passing: Mar 1998

12. Special Reservation category

PH: None NCC: No Sports: No

CAP : No NSS : No

13. Qualifying Examination particulars