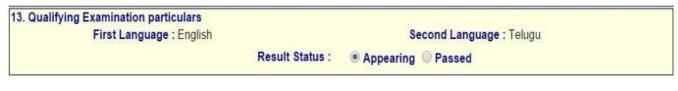

- Select the First Language and Second Language.
- Select the Degree Result Status (Appearing or Passed). If passed you need to enter the Year of Passing and % of Marks Secured.

Select the Option from the below screen (Regular or Distance Mode)

11. SSC/ X std Details:

Roll No.(SSC): 123456 Below One Lakh

Month & Year of Passing: Mar 1998

12. Special Reservation category

PH: None NCC: No Sports: No

CAP : No NSS : No

13. Qualifying Examination particulars