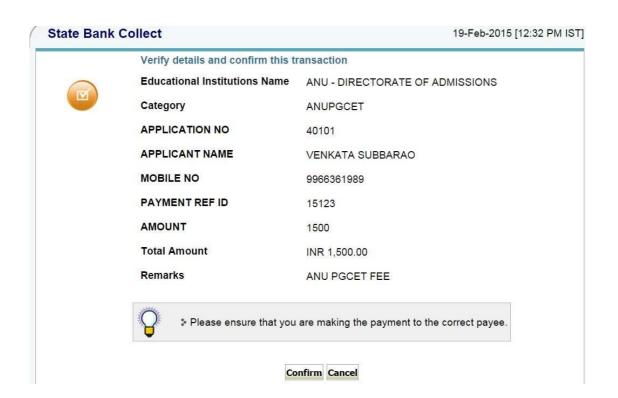

<u>Fee paying process:</u> Click on **Online Payment** Button from left side navigation panel.. Now Click on the Online Payment through SBI Collect Button.

Read the instruction and Click check box to proceed payment and click the **proceed** button.