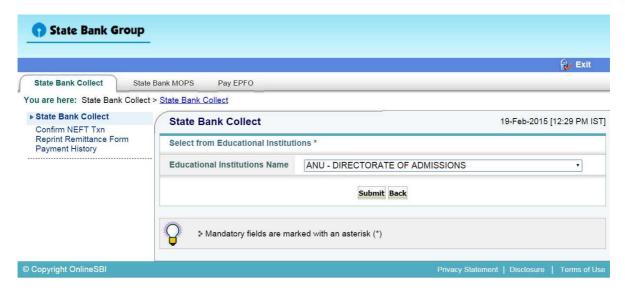

• The Overall Application Form looks like below

- > You have two ways to proceed for the payment
  - 1. By Online Payment.
  - 2. By CASH Payment mode after collecting SBI generated challan.
- Select the Bank Name (State Bank of India) and choose on the payment mode option –
- 1). Net Banking
- 2). Card Payment
- 3). Other Payment mode to Pay by Bank Challan at any SBI Branches.