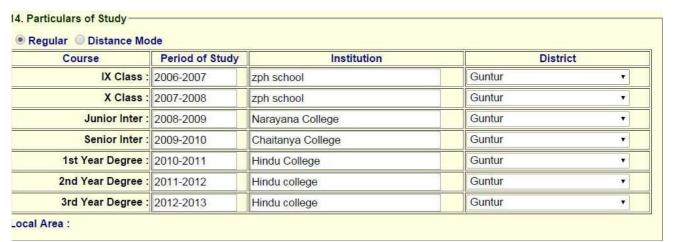

|     | ocioci inc option from the below sorcen (regular or bistarioc mode)                                                                                                                                                                                                                                                                                                                                                                                                                                                                                                                                                                                                                                                                                                                                                                                                                                                                                                                                                                                                                                                                                                                                                                                                                                                                                                                                                                                                                                                                                                                                                                                                                                                                                                                                                                                                                                                                                                                                                                                                                                                            |
|-----|--------------------------------------------------------------------------------------------------------------------------------------------------------------------------------------------------------------------------------------------------------------------------------------------------------------------------------------------------------------------------------------------------------------------------------------------------------------------------------------------------------------------------------------------------------------------------------------------------------------------------------------------------------------------------------------------------------------------------------------------------------------------------------------------------------------------------------------------------------------------------------------------------------------------------------------------------------------------------------------------------------------------------------------------------------------------------------------------------------------------------------------------------------------------------------------------------------------------------------------------------------------------------------------------------------------------------------------------------------------------------------------------------------------------------------------------------------------------------------------------------------------------------------------------------------------------------------------------------------------------------------------------------------------------------------------------------------------------------------------------------------------------------------------------------------------------------------------------------------------------------------------------------------------------------------------------------------------------------------------------------------------------------------------------------------------------------------------------------------------------------------|
| -1  | 4. Particulars of Study                                                                                                                                                                                                                                                                                                                                                                                                                                                                                                                                                                                                                                                                                                                                                                                                                                                                                                                                                                                                                                                                                                                                                                                                                                                                                                                                                                                                                                                                                                                                                                                                                                                                                                                                                                                                                                                                                                                                                                                                                                                                                                        |
| 1   | 4. Farticulars of Study                                                                                                                                                                                                                                                                                                                                                                                                                                                                                                                                                                                                                                                                                                                                                                                                                                                                                                                                                                                                                                                                                                                                                                                                                                                                                                                                                                                                                                                                                                                                                                                                                                                                                                                                                                                                                                                                                                                                                                                                                                                                                                        |
|     | The last term of the second of |
| 1 8 | Regular Distance Mode                                                                                                                                                                                                                                                                                                                                                                                                                                                                                                                                                                                                                                                                                                                                                                                                                                                                                                                                                                                                                                                                                                                                                                                                                                                                                                                                                                                                                                                                                                                                                                                                                                                                                                                                                                                                                                                                                                                                                                                                                                                                                                          |
|     |                                                                                                                                                                                                                                                                                                                                                                                                                                                                                                                                                                                                                                                                                                                                                                                                                                                                                                                                                                                                                                                                                                                                                                                                                                                                                                                                                                                                                                                                                                                                                                                                                                                                                                                                                                                                                                                                                                                                                                                                                                                                                                                                |

- If you opt for the Regular, the screen looks like below.
- Enter Period of Study, Institution and District from IX to 3<sup>rd</sup> Year Degree.
- The Local Area Calculation will be based on the Districts selected for these 7 Years.