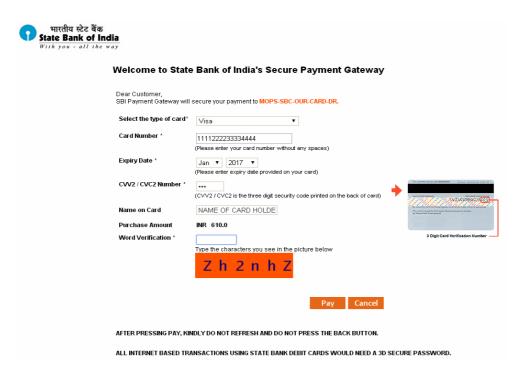

• The Overall Application Form looks like below

- > You have two ways to proceed for the payment
  - 1. By Online Payment.
  - 2. By CASH Payment mode after collecting SBI generated challan.
- Select the Bank Name (State Bank of India) and choose on the payment mode option –
- 1). Net Banking
- 2). Card Payment
- 3). Other Payment mode to Pay by Bank Challan at any SBI Branches.