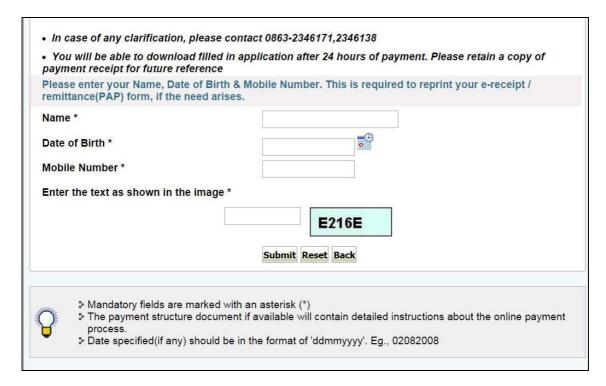

<u>Fee paying process:</u> Click on **Online Payment** Button from left side navigation panel.. Now Click on the Online Payment through SBI Collect Button.

Read the instruction and Click check box to proceed payment and click the **proceed** button.