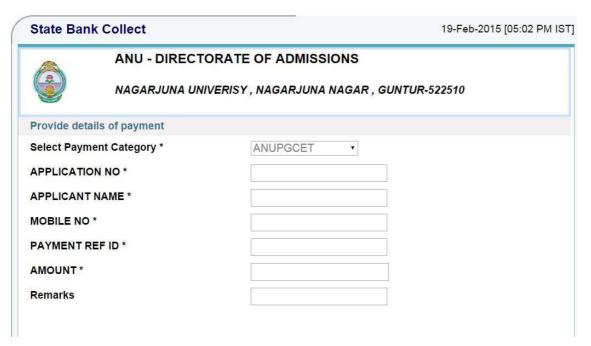

<u>Fee paying process:</u> Click on **Online Payment** Button from left side navigation panel.. Now Click on the Online Payment through SBI Collect Button.

Read the instruction and Click check box to proceed payment and click the **proceed** button.