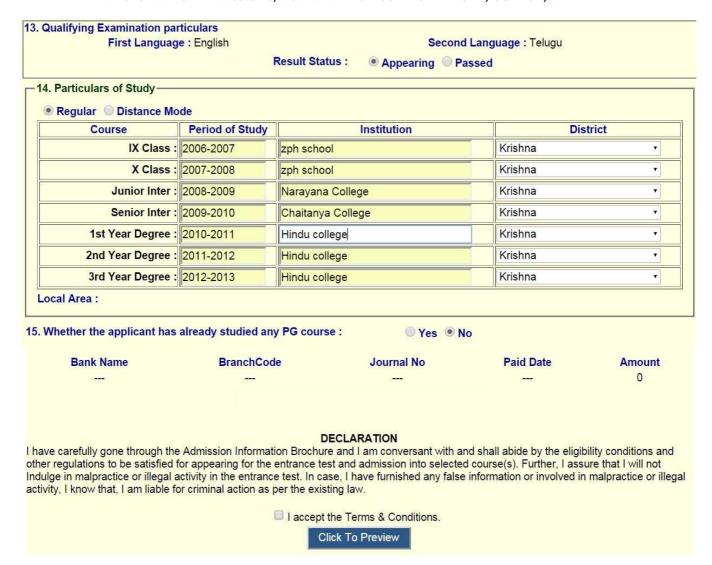

- Select the First Language and Second Language.
- Select the Degree Result Status (Appearing or Passed). If passed you need to enter the Year of Passing and % of Marks Secured.

Select the Option from the below screen (Regular or Distance Mode)

|     | ocioci inc option from the below sorcen (regular or bistarioc mode)                                                                                                                                                                                                                                                                                                                                                                                                                                                                                                                                                                                                                                                                                                                                                                                                                                                                                                                                                                                                                                                                                                                                                                                                                                                                                                                                                                                                                                                                                                                                                                                                                                                                                                                                                                                                                                                                                                                                                                                                                                                            |
|-----|--------------------------------------------------------------------------------------------------------------------------------------------------------------------------------------------------------------------------------------------------------------------------------------------------------------------------------------------------------------------------------------------------------------------------------------------------------------------------------------------------------------------------------------------------------------------------------------------------------------------------------------------------------------------------------------------------------------------------------------------------------------------------------------------------------------------------------------------------------------------------------------------------------------------------------------------------------------------------------------------------------------------------------------------------------------------------------------------------------------------------------------------------------------------------------------------------------------------------------------------------------------------------------------------------------------------------------------------------------------------------------------------------------------------------------------------------------------------------------------------------------------------------------------------------------------------------------------------------------------------------------------------------------------------------------------------------------------------------------------------------------------------------------------------------------------------------------------------------------------------------------------------------------------------------------------------------------------------------------------------------------------------------------------------------------------------------------------------------------------------------------|
| -1  | 4. Particulars of Study                                                                                                                                                                                                                                                                                                                                                                                                                                                                                                                                                                                                                                                                                                                                                                                                                                                                                                                                                                                                                                                                                                                                                                                                                                                                                                                                                                                                                                                                                                                                                                                                                                                                                                                                                                                                                                                                                                                                                                                                                                                                                                        |
| 1   | 4. Farticulars of Study                                                                                                                                                                                                                                                                                                                                                                                                                                                                                                                                                                                                                                                                                                                                                                                                                                                                                                                                                                                                                                                                                                                                                                                                                                                                                                                                                                                                                                                                                                                                                                                                                                                                                                                                                                                                                                                                                                                                                                                                                                                                                                        |
|     | The last term of the second of |
| 1 8 | Regular Distance Mode                                                                                                                                                                                                                                                                                                                                                                                                                                                                                                                                                                                                                                                                                                                                                                                                                                                                                                                                                                                                                                                                                                                                                                                                                                                                                                                                                                                                                                                                                                                                                                                                                                                                                                                                                                                                                                                                                                                                                                                                                                                                                                          |
|     |                                                                                                                                                                                                                                                                                                                                                                                                                                                                                                                                                                                                                                                                                                                                                                                                                                                                                                                                                                                                                                                                                                                                                                                                                                                                                                                                                                                                                                                                                                                                                                                                                                                                                                                                                                                                                                                                                                                                                                                                                                                                                                                                |

- If you opt for the Regular, the screen looks like below.
- Enter Period of Study, Institution and District from IX to 3<sup>rd</sup> Year Degree.
- The Local Area Calculation will be based on the Districts selected for these 7 Years.

• if you already studied any PG course Select the Option Yes or else left it as No

 Read the DECLARATION carefully and click I accept the Terms & Conditions and Continue for the Preview of your Application.