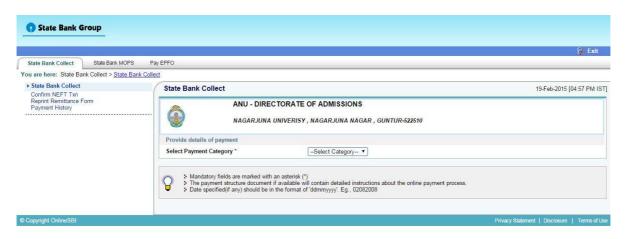

• The Overall Application Form looks like below

- > You have two ways to proceed for the payment
  - 1. By Online Payment.
  - 2. By CASH Payment mode after collecting SBI generated challan.
- Select the Bank Name (State Bank of India) and choose on the payment mode option –
- 1). Net Banking
- 2). Card Payment
- 3). Other Payment mode to Pay by Bank Challan at any SBI Branches.