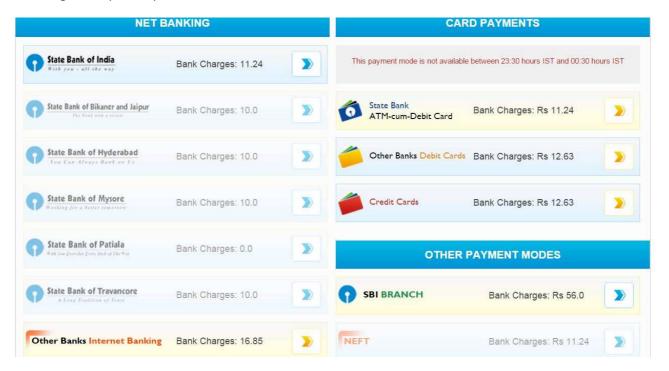

• The Overall Application Form looks like below

- > You have two ways to proceed for the payment
  - 1. By Online Payment.
  - 2. By CASH Payment mode after collecting SBI generated challan.
- Select the Bank Name (State Bank of India) and choose on the payment mode option –
- 1). Net Banking
- 2). Card Payment
- 3). Other Payment mode to Pay by Bank Challan at any SBI Branches.