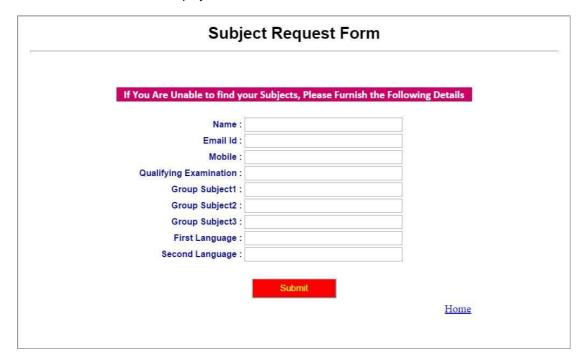

> If you are unable to find your Group subjects in the above, go to the link 'Click Here' as shown below

If you are Unable to find your Subjects in above list, Please Click Here

The above link will display a form as shown below

- > This form allows you to furnish your required Group subjects. After submitting this form you have to wait for 24 hours, the Directorate of Admissions (DOA) will check with your requested Group subjects and you will get an alert to your Mobile / email about status of your requested Group subjects.
- > If the DOA is willing to allow you, then you will get an alert to your Mobile / Email and then you can Register.
- > Enter the Details as per SSC / X std Records and fill up the Other Personal Details