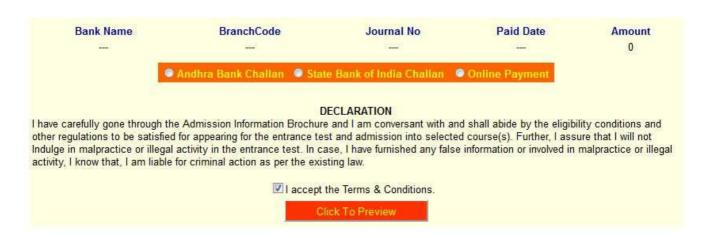

• if you already studied any PG course Select the Option Yes or else left it as No

 Read the DECLARATION carefully and click I accept the Terms & Conditions and Continue for the Preview of your Application.

• The Overall Application Form looks like below

- > You have two ways to proceed for the payment
  - 1. By Online Payment.
  - 2. By CASH Payment mode after collecting SBI generated challan.
- Select the Bank Name (State Bank of India) and choose on the payment mode option –
- 1). Net Banking
- 2). Card Payment
- 3). Other Payment mode to Pay by Bank Challan at any SBI Branches.