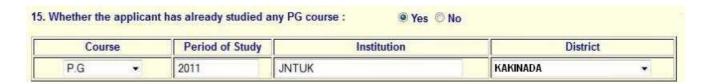

• if you already studied any PG course Select the Option Yes or else left it as No

 Read the DECLARATION carefully and click I accept the Terms & Conditions and Continue for the Preview of your Application.