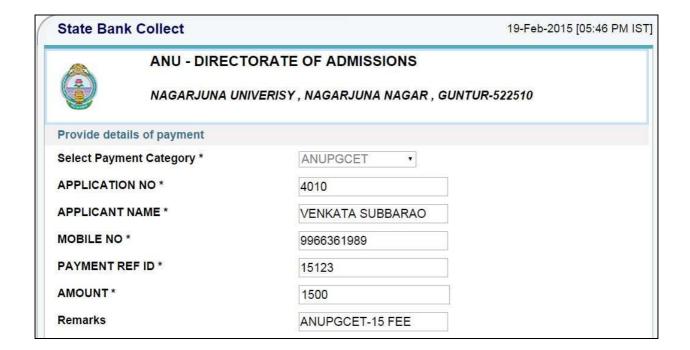

<u>Fee paying process:</u> Click on **Online Payment** Button from left side navigation panel.. Now Click on the Online Payment through SBI Collect Button.

Read the instruction and Click check box to proceed payment and click the **proceed** button.