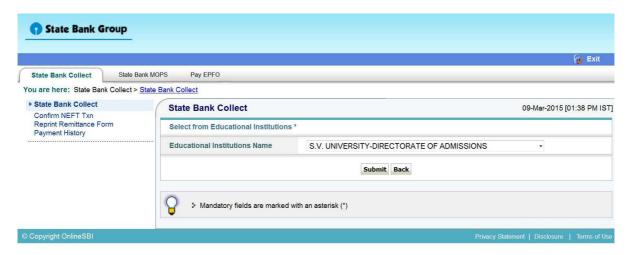

1. Select State: Andhra Pradesh and Type of Institution: Educational Institutions as given below

| ( | State Bank Collect                                                                                       |                            | 25-Mar-2014 [11:00 AM IST]                                             |
|---|----------------------------------------------------------------------------------------------------------|----------------------------|------------------------------------------------------------------------|
|   | Select State and Type of Corporate / In                                                                  | stitution                  |                                                                        |
|   | State of Corporate/Institution *                                                                         | Andhra Pradesh ▼           |                                                                        |
|   | Type of Corporate/Institution *                                                                          | Educational Institutions ▼ |                                                                        |
|   |                                                                                                          | Go                         |                                                                        |
|   |                                                                                                          |                            |                                                                        |
|   | Mandatory fields are marked with     State Bank Collect is a unique se     their accounts with the Bank. |                            | mples, charities and/or any other corporates/institutions who maintain |
|   |                                                                                                          |                            |                                                                        |

Select Institutional name: "SVU - DIRECTRORATE OF ADMISSIONS" From the list provided

2. Select Payment Category: S.V.UNIVERSITY-DIRECTORATE OF ADMISSIONS

3. After selecting Payment Category SVU RESET 2015, then screen will display the form like this.