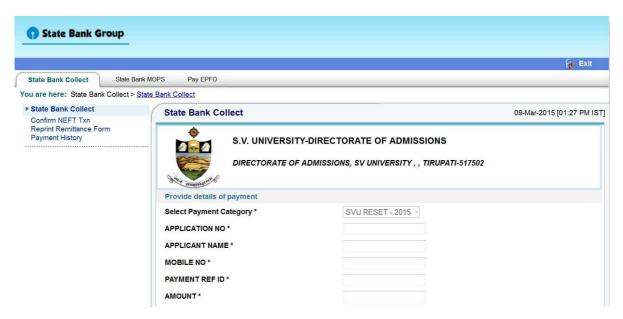

Select Institutional name: "SVU - DIRECTRORATE OF ADMISSIONS" From the list provided

2. Select Payment Category: S.V.UNIVERSITY-DIRECTORATE OF ADMISSIONS

3. After selecting Payment Category SVU RESET 2015, then screen will display the form like this.

4. After entering the all fields' details press submit button. Then the screen will display details of the applicant as entered in registration process. Check the details and proceed to the next step by filling the other details required. And press submit button