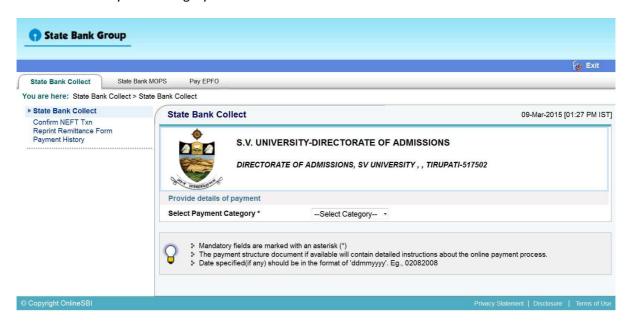

Select Institutional name: "SVU - DIRECTRORATE OF ADMISSIONS" From the list provided

2. Select Payment Category: S.V.UNIVERSITY-DIRECTORATE OF ADMISSIONS

3. After selecting Payment Category SVU RESET 2015, then screen will display the form like this.