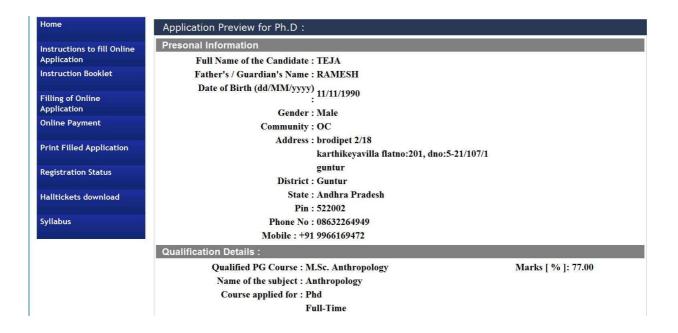

> The above Filling of Online Application link will display a form as shown below

This form allow you to fill your details like, personal details, education qualification details and other details.

| Star manufactife    | Appl        | DIRECT SRI VENKATES lications for admission |                    | VERSITY, 1<br>Program 1  | TIRUPATI           | D15-16 Prof.W.Rajendra Vice Chinicellor           |
|---------------------|-------------|---------------------------------------------|--------------------|--------------------------|--------------------|---------------------------------------------------|
| WELCOME             | TO SRI VENK | ATESWARA UNIVERSITY, 1                      | TIRUPATI           |                          |                    |                                                   |
| Home                | , and       | Application for Ph.D:                       |                    |                          |                    |                                                   |
| Instructions to fil | ll Online   | Presonal Information                        |                    |                          |                    |                                                   |
| Application         |             | Full Name of the Can                        | didate :           |                          |                    | As per PG Certificate                             |
| Instruction Bookl   | et          | Father's / Guardian's                       | Name :             |                          |                    |                                                   |
| Filling of Online   |             | Date of Birth (dd/MM                        | /yyyy) :           |                          |                    |                                                   |
| Application         |             |                                             | Gender:            | •                        |                    |                                                   |
| Online Payment      |             |                                             | nunity :           |                          |                    |                                                   |
| Print Filled Appli  | ication     | Ac                                          | Idress :           |                          |                    |                                                   |
| Registration State  | us          |                                             | District :         |                          | •                  |                                                   |
| Halltickets down    | load        |                                             | State :            |                          | •                  |                                                   |
|                     |             |                                             | Pin :              |                          |                    |                                                   |
| Syllabus            |             | Pho                                         | one No :           |                          | Enter with S       | TD code                                           |
|                     |             |                                             | mail ld :          |                          | Litter with 5      | 1D code                                           |
|                     |             |                                             | ile : +91          |                          | Places Enter App   | licant Mobile No if not Family Member Mobile No   |
|                     |             | WOD                                         | iie . 101          |                          | Friedde Chiler App | ilicant Woulie No il not i amily Wember Woulie No |
|                     |             | Qualification Details :                     |                    |                          |                    |                                                   |
|                     |             | Select S                                    | ubject :           |                          | •                  |                                                   |
|                     |             | Qualified PG C                              |                    |                          | *                  | Marks [ % ]:                                      |
|                     |             | Ph.D Course Applie                          | ed for :           | •                        |                    |                                                   |
|                     | A           | Additional Information :                    |                    |                          |                    |                                                   |
|                     |             | a) Have you qualified in any                | of the following e | xamination               |                    |                                                   |
|                     |             | Test                                        | GATE               | UGC NET                  | CSIR NET           | APSET OTHERS                                      |
|                     |             | Indicates YES/NO                            | NO +               | NO -                     | NO -               | NO -                                              |
|                     |             | b) Provisional admission cl                 | aimed due to awar  | WW 11                    | -                  | ř T                                               |
|                     |             | Award                                       | DST Inspire        | Moulana Az<br>Fellowship | RGNE               | Project Fellow in SVU                             |
|                     |             | Indicates YES/NO                            | NO -               | NO ·                     | NO -               | NO -                                              |
|                     | S           | Study Particulars :                         |                    |                          |                    |                                                   |

A sample of quality of acceptable photograph/signature is given below for the guidance of the applicant.

After pressing the continue button, it will display the application preview as like below screen.

@ 2015 All Copy Rights Reserved

If there is any modification you can go to 'Back – To Edit' button. Application Page will appear, Otherwise you can go to Save & Print button. The Application will be saved when you click Save & Print button. After Saving the Application you will not be allowed for any other modification.