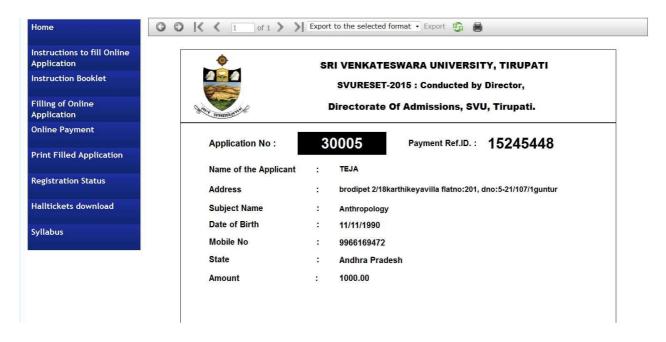

Now it generates the Acknowledgement slip, Take the printout of this Acknowledgement slip and pay the test fee by online using **SBI** Collect

#### The image of Acknowledgement slip

Take the print out of this acknowledgement slip for further references.

2. Now your mobile will receive a message "Your Application is submitted successfully with Appl.No: xxxxx. Your Payment Ref.Id: xxxxxxxx".