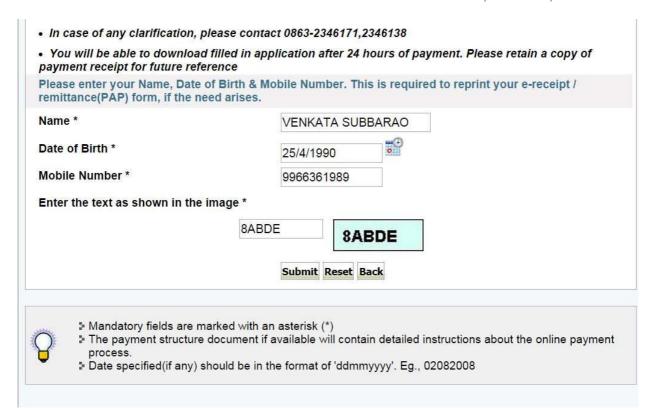

4. After entering the all fields' details press submit button. Then the screen will display details of the applicant as entered in registration process. Check the details and proceed to the next step by filling the other details required. And press submit button

- 5. After verifying the details, press confirm button
- 6. Select the type of payment mode: Net banking / SBI Debit Card / Other Bank Debit Card / Any bank Credit Card / Other bank Net-Banking.

The bank charges are displayed on the respective option. Please check and proceed for the payment by selecting the required option