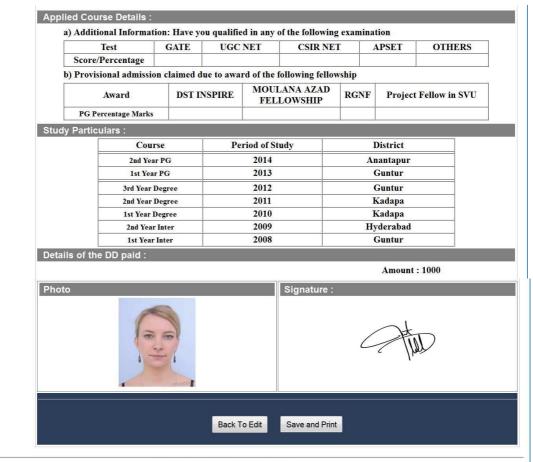

A sample of quality of acceptable photograph/signature is given below for the guidance of the applicant.

After pressing the continue button, it will display the application preview as like below screen.

@ 2015 All Copy Rights Reserved

If there is any modification you can go to 'Back – To Edit' button. Application Page will appear, Otherwise you can go to Save & Print button. The Application will be saved when you click Save & Print button. After Saving the Application you will not be allowed for any other modification.