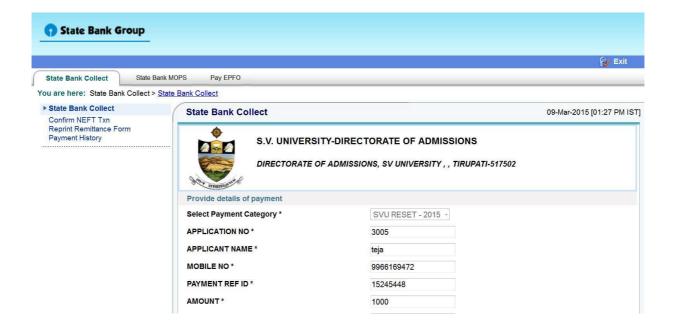

Select Institutional name: "SVU - DIRECTRORATE OF ADMISSIONS" From the list provided

2. Select Payment Category: S.V.UNIVERSITY-DIRECTORATE OF ADMISSIONS

3. After selecting Payment Category SVU RESET 2015, then screen will display the form like this.

4. After entering the all fields' details press submit button. Then the screen will display details of the applicant as entered in registration process. Check the details and proceed to the next step by filling the other details required. And press submit button