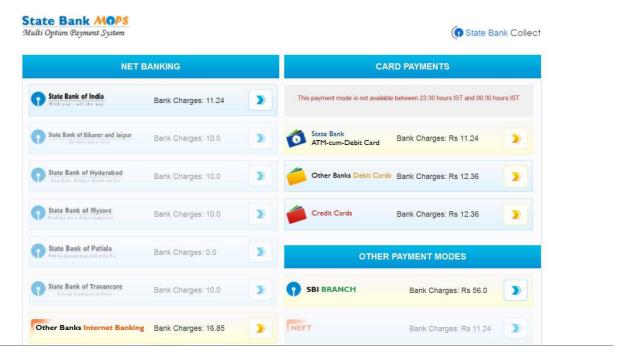

- 5. After verifying the details, press confirm button
- 6. Select the type of payment mode: Net banking / SBI Debit Card / Other Bank Debit Card / Any bank Credit Card / Other bank Net-Banking.

The bank charges are displayed on the respective option. Please check and proceed for the payment by selecting the required option

Select any one of payment option (net banking/card payment) for online payment or select SBI Branch option from other payment modes option for paying through SBI challan.

If you select other payment modes options, SBI branch options it is display the SBI Challan, as like below image. With this Challan, fee can be pay in any SBI Branches.