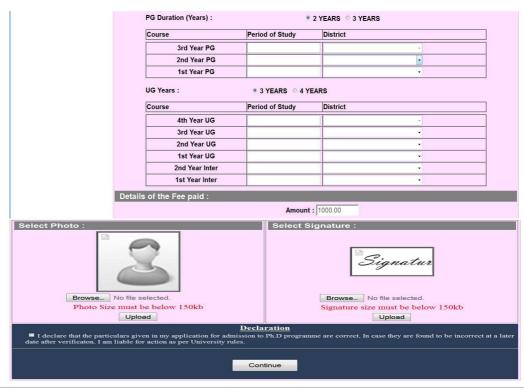

> The above Filling of Online Application link will display a form as shown below

This form allow you to fill your details like, personal details, education qualification details and other details.

| Star manufactife    | Appl        | DIRECT SRI VENKATES lications for admission |                    | VERSITY, 1<br>Program 1  | TIRUPATI           | D15-16 Prof.W.Rajendra Vice Chinicellor           |
|---------------------|-------------|---------------------------------------------|--------------------|--------------------------|--------------------|---------------------------------------------------|
| WELCOME             | TO SRI VENK | ATESWARA UNIVERSITY, 1                      | TIRUPATI           |                          |                    |                                                   |
| Home                | , and       | Application for Ph.D:                       |                    |                          |                    |                                                   |
| Instructions to fil | ll Online   | Presonal Information                        |                    |                          |                    |                                                   |
| Application         |             | Full Name of the Can                        | didate :           |                          |                    | As per PG Certificate                             |
| Instruction Bookl   | et          | Father's / Guardian's                       | Name :             |                          |                    |                                                   |
| Filling of Online   |             | Date of Birth (dd/MM                        | /yyyy) :           |                          |                    |                                                   |
| Application         |             |                                             | Gender:            | •                        |                    |                                                   |
| Online Payment      |             |                                             | nunity :           |                          |                    |                                                   |
| Print Filled Appli  | ication     | Ac                                          | Idress :           |                          |                    |                                                   |
| Registration State  | us          |                                             | District :         |                          | •                  |                                                   |
| Halltickets down    | load        |                                             | State :            |                          | •                  |                                                   |
|                     |             |                                             | Pin :              |                          |                    |                                                   |
| Syllabus            |             | Pho                                         | one No :           |                          | Enter with S       | TD code                                           |
|                     |             |                                             | mail ld :          |                          | Litter with 5      | 1D code                                           |
|                     |             |                                             | ile : +91          |                          | Places Enter App   | licant Mobile No if not Family Member Mobile No   |
|                     |             | WOD                                         | iie . 101          |                          | Friedde Chiler App | ilicant Woulie No il not i amily Wember Woulie No |
|                     |             | Qualification Details :                     |                    |                          |                    |                                                   |
|                     |             | Select S                                    | ubject :           |                          | •                  |                                                   |
|                     |             | Qualified PG C                              |                    |                          | *                  | Marks [ % ]:                                      |
|                     |             | Ph.D Course Applie                          | ed for :           | •                        |                    |                                                   |
|                     | A           | Additional Information :                    |                    |                          |                    |                                                   |
|                     |             | a) Have you qualified in any                | of the following e | xamination               |                    |                                                   |
|                     |             | Test                                        | GATE               | UGC NET                  | CSIR NET           | APSET OTHERS                                      |
|                     |             | Indicates YES/NO                            | NO +               | NO -                     | NO -               | NO -                                              |
|                     |             | b) Provisional admission cl                 | aimed due to awar  | WW 11                    | -                  | ř T                                               |
|                     |             | Award                                       | DST Inspire        | Moulana Az<br>Fellowship | RGNE               | Project Fellow in SVU                             |
|                     |             | Indicates YES/NO                            | NO -               | NO ·                     | NO -               | NO -                                              |
|                     | S           | Study Particulars :                         |                    |                          |                    |                                                   |