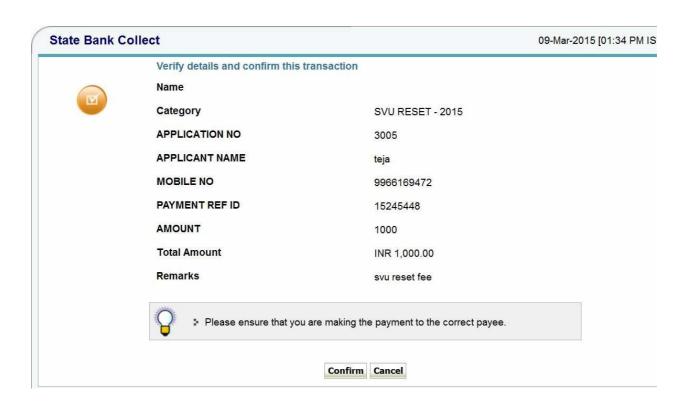

- 5. After verifying the details, press confirm button
- 6. Select the type of payment mode: Net banking / SBI Debit Card / Other Bank Debit Card / Any bank Credit Card / Other bank Net-Banking.

The bank charges are displayed on the respective option. Please check and proceed for the payment by selecting the required option