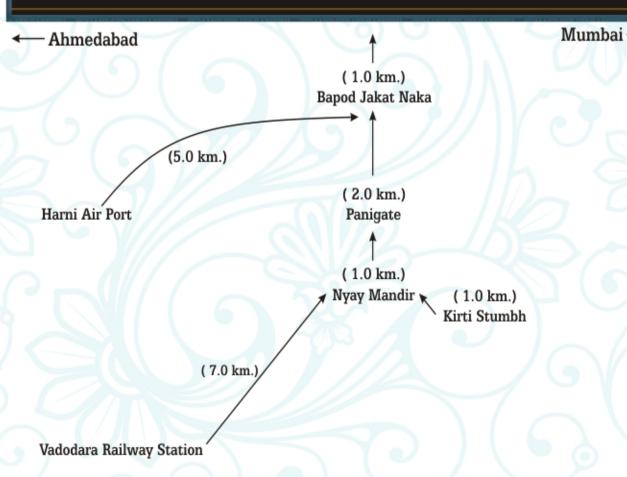

#### 6. CENTERS FOR ENTRANCE TEST

The AECET - 2015 shall be conducted at the following cities:

| No. | CENTRE*            | Code | No. | CENTRE*   | Code |
|-----|--------------------|------|-----|-----------|------|
| 1   | Piparia (Vadodara) | 001  | 4   | Jaipur    | 004  |
| 2   | Mumbai             | 002  | 5   | Indore    | 005  |
| 3   | New Delhi          | 003  | 6   | Bangalore | 006  |

\* If sufficient number of applicants have not opted for a particular centre, then Admission Committee will decide the Examination Centre and accordingly Examination Centre will be allotted to candidate. The address of the Examination centre assigned to a candidate will be given in the Hall Ticket. No request for change of centre mentioned in the application form shall be entertained.