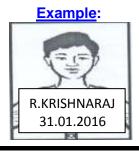

#### **IMPORTANT**

The photograph must be taken with a placard while the placard is being held by the candidate indicating name of candidate and date of taking photograph. In case name and date are written on the photograph after taking it, the application will be rejected.

The name and date on the photograph should be legible.

- 1. Candidates are advised to go through the prospectus and On-line application User Interface given as Annexure – V before filling up the application.
- In case the candidate has found an error of entry committed by him/her in the application, a new application has to be submitted along with the prescribed fee. The earlier application will automatically stand cancelled.
   No refund of fee paid earlier will be done.