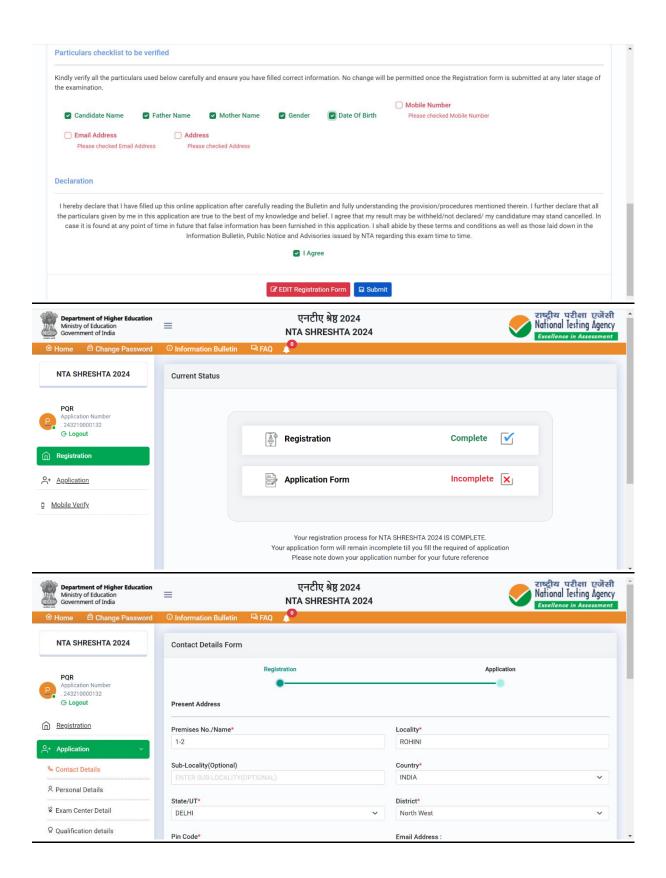

#### **Step 1: Registration Form:**

Register for the Online Application Form and note down the system-generated Application Number. The candidate should supply the required details while filling the Online Application Form and is also required to create PASSWORD and choose Security Question and enter his/her Answer. After successful submission of the

personal details, an Application number will be generated and it will be used to complete the remaining Steps of the Application Form and will also be required for all future reference/correspondence.

#### **Step 2: Application Form:**

The Candidates can log in with the system-generated Application Number and precreated Password for completing the Application Form including filling up of personal details, applying for the Class, choosing the Examination Cities, providing the details of Educational Qualifications.