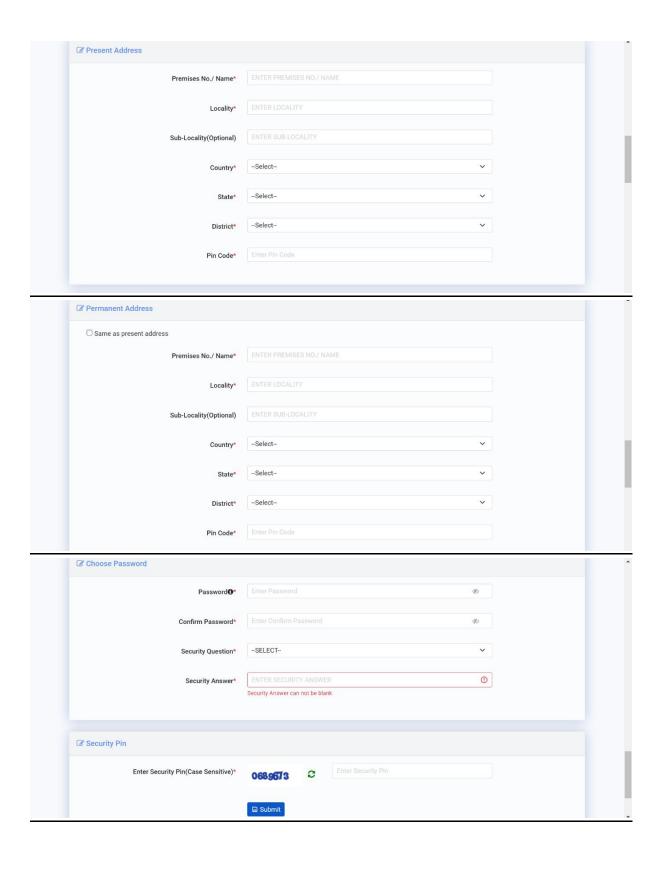

#### **Step 1: Registration Page:**

- i. Candidate's Name/ Mother's Name/ Father's Name as in the school records. Date of Birth in dd/mm/yyyy format as recorded in date of birth certificate/school records.
- ii. Mobile Number and e-mail Address: Candidates must provide mobile number and email address (Own or Parent/Guardian).
- iii. Provide complete postal address with PIN Code (Correspondence and Permanent address) for further correspondence.

#### **Step 2: Fill in the complete Application Form**

The application particulars entered in Step-I can be edited before final submission of the Application Form