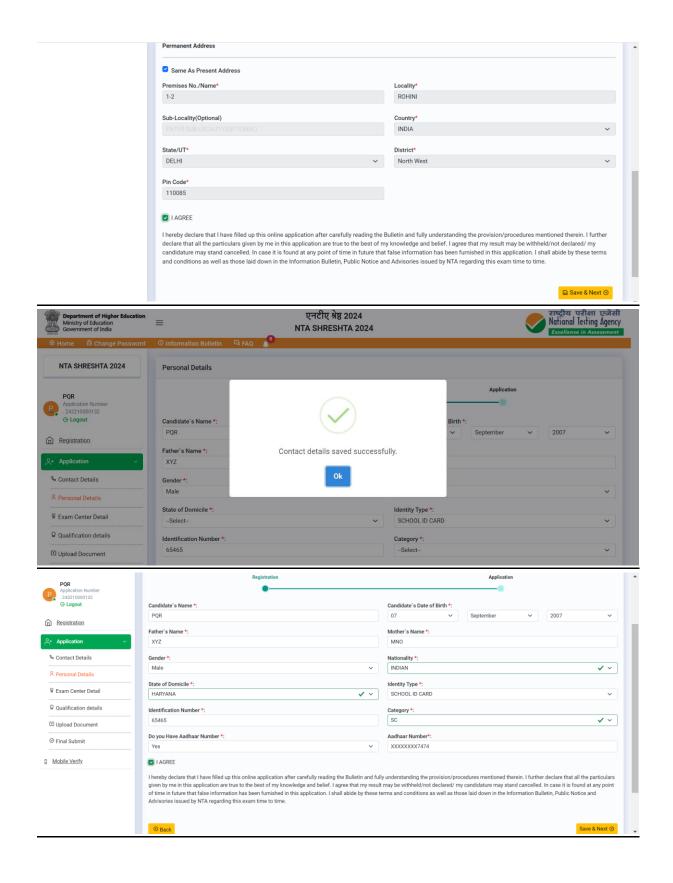

#### **Step 2: Application Form:**

The Candidates can log in with the system-generated Application Number and precreated Password for completing the Application Form including filling up of personal details, applying for the Class, choosing the Examination Cities, providing the details of Educational Qualifications.

#### **Step 1: Registration Page:**

- i. Candidate's Name/ Mother's Name/ Father's Name as in the school records. Date of Birth in dd/mm/yyyy format as recorded in date of birth certificate/school records.
- ii. Mobile Number and e-mail Address: Candidates must provide mobile number and email address (Own or Parent/Guardian).
- iii. Provide complete postal address with PIN Code (Correspondence and Permanent address) for further correspondence.