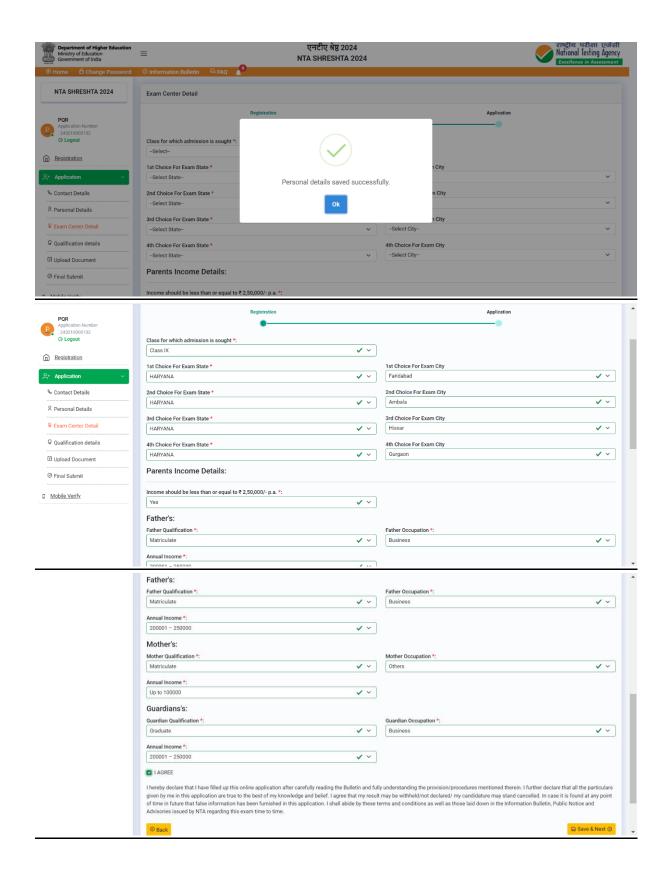

#### **Step 2: Application Form:**

The Candidates can log in with the system-generated Application Number and precreated Password for completing the Application Form including filling up of personal details, applying for the Class, choosing the Examination Cities, providing the details of Educational Qualifications.

#### **Choice of Examination Cities:**

The candidate should select any four cities of their choice for examination of SHRESHTA (NETS) given at Appendix I.

Allotment of Centre is made by computer and there is no human intervention.