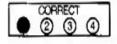

### Example:

If the most appropriate Response to Question is 1 please mark as shown below

Reason: Circle is not darkened. Putting mark like X for the correct answer is treated as wrong.

Your Question Paper Booklet will have a Serial No. a Booklet. Enter the question paper booklet serial number and the Question Paper at the appropriate place on the OMR Sheet. Also darken the corresponding circle against the Question Paper Booklet serial number on the OMR Sheet.