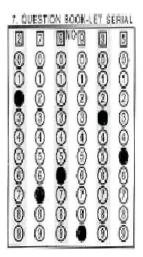

### Example:

If the most appropriate Response to Question is 1 please mark as shown below

Reason: Circle is not darkened. Putting mark like X for the correct answer is treated as wrong.

Your Question Paper Booklet will have a Serial No. a Booklet. Enter the question paper booklet serial number and the Question Paper at the appropriate place on the OMR Sheet. Also darken the corresponding circle against the Question Paper Booklet serial number on the OMR Sheet.

- a) Enter your hall ticket number and darken the corresponding circle below each digit of your hall ticket number.
- b) Darken the corresponding details such as Sex, Qualification and reservation category andminority status.
- c) Please darken the most appropriate answer/response chosen by you, only in the corresponding circle against the number corresponding to the question, you are attempting.
- d) If you darken more than one circle against a question, the Answer / Response to that question will be invalidated and no mark will be assigned to you for that question.
- e) Please do not make any other marks ELSEWHERE on the Answer Sheet or else the Answer Sheet will be invalidated.
- f) If you wish to change an answer, please erase completely the already darkened circle, and then darken a new circle.