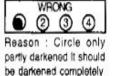

### Example:

If the most appropriate Response to Question is 1 please mark as shown below

Reason: Circle is not darkened. Putting mark like X for the correct answer is treated as wrong.

Your Question Paper Booklet will have a Serial No. a Booklet. Enter the question paper booklet serial number and the Question Paper at the appropriate place on the OMR Sheet. Also darken the corresponding circle against the Question Paper Booklet serial number on the OMR Sheet.