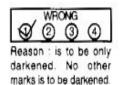

- a) Enter your hall ticket number and darken the corresponding circle below each digit of your hall ticket number.
- b) Darken the corresponding details such as Sex, Qualification and reservation category andminority status.
- c) Please darken the most appropriate answer/response chosen by you, only in the corresponding circle against the number corresponding to the question, you are attempting.
- d) If you darken more than one circle against a question, the Answer / Response to that question will be invalidated and no mark will be assigned to you for that question.
- e) Please do not make any other marks ELSEWHERE on the Answer Sheet or else the Answer Sheet will be invalidated.
- f) If you wish to change an answer, please erase completely the already darkened circle, and then darken a new circle.