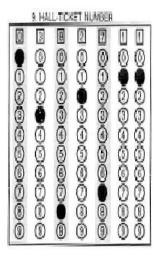

- a) Enter your hall ticket number and darken the corresponding circle below each digit of your hall ticket number.
- b) Darken the corresponding details such as Sex, Qualification and reservation category andminority status.
- c) Please darken the most appropriate answer/response chosen by you, only in the corresponding circle against the number corresponding to the question, you are attempting.
- d) If you darken more than one circle against a question, the Answer / Response to that question will be invalidated and no mark will be assigned to you for that question.
- e) Please do not make any other marks ELSEWHERE on the Answer Sheet or else the Answer Sheet will be invalidated.
- f) If you wish to change an answer, please erase completely the already darkened circle, and then darken a new circle.