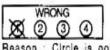

### 10) Application along with Hall Ticket

| i.No. | Bubbling                                                                          | Remarks                                                                           |
|-------|-----------------------------------------------------------------------------------|-----------------------------------------------------------------------------------|
| 1     | 0000                                                                              | Response is Valid                                                                 |
| 2     | 0000                                                                              | Invalid Response, as bubble is not fully tilled                                   |
| 3     | 0000                                                                              | Invalid Response, as bubble is not fully filled                                   |
| 4     | 0000                                                                              | Invalid Response, as bubble is not fully filled                                   |
| 5     | 0000                                                                              | Invalid Response, as tick mark (√) is not allowed and treated as partially filled |
| 6     | 0080                                                                              | Invalid Response as X is not allowed and treated as                               |
| 7     | $\bullet_{\scriptscriptstyle A} \bigcirc \bullet_{\scriptscriptstyle X} \bigcirc$ | Invalid Response as more than one Response √ and X is not valid                   |
| 8     | 0000                                                                              | Invalid response, as bubbling is done in more than two and also partially filled  |
| 9     | 0000                                                                              | Invalid Response and treated as bubbled in more                                   |
| 10    | 0000                                                                              | Invalid Response and treated as bubbled in more than one                          |
| 11    |                                                                                   | Invalid Response as bubble is extended to another circle                          |
| 12    | 000 🚱                                                                             | Invalid Response, as bubbling is not done properly                                |
| 13    | 0000                                                                              | Invalid Response, as Response is NULL                                             |
| 14    | 0000                                                                              | Invalid Response as more than one bubbled                                         |